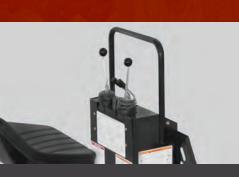

Hydraulic cylinders rotating are hydraulically sychronous. Valve that controls the operation speed.

Standard stabilizer pads fit most applications and allow for greater machine stability. A safer operation results by avoiding sudden backhoe movements.