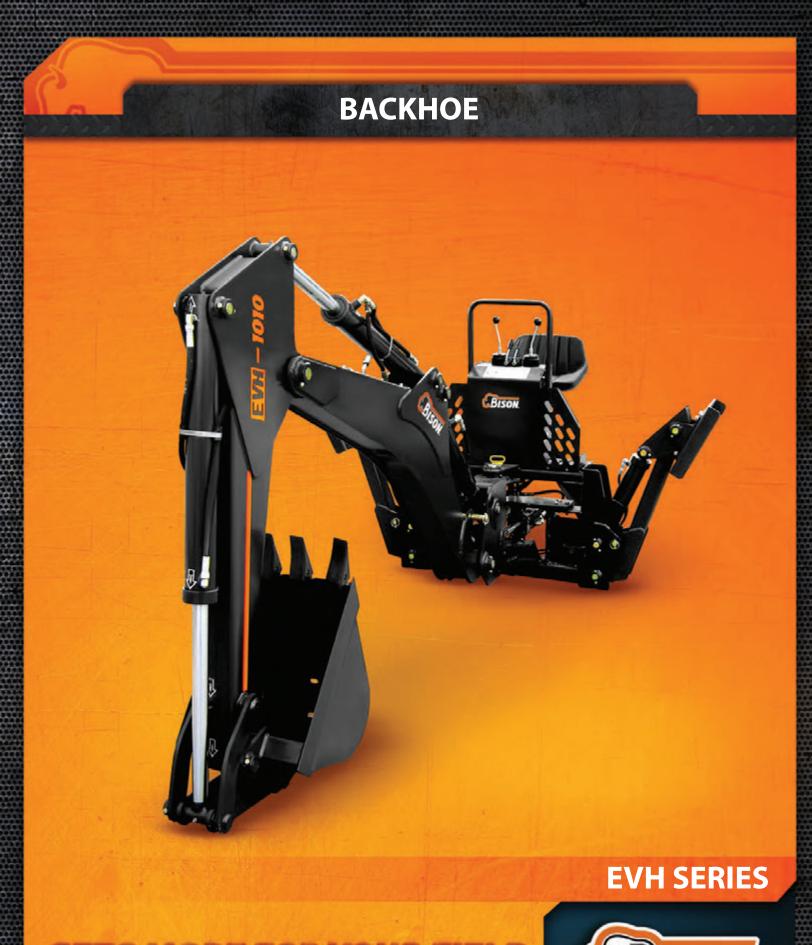

## BACKHOE EVH SERIES

Hydraulic controls with optional joystick for the stabilizer, bucket and boom movements, are all at the operator's fingerprints, eliminating fatigue and making the equipment operation simpler.