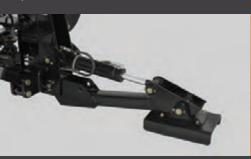

Bushes and pins are made with high resistance materials.

Buckets are avaliable in 10", 12", 16", 18", 22", and 24" widths.

| SPECIFICATIONES                                   |     | EVH - 1010    |
|---------------------------------------------------|-----|---------------|
| Digging depth maximum<br>(flat bottom at 23 1/2") | ft  | 9' 6"         |
| Swing                                             | 0   | 180           |
| Loading height                                    | ft  | 7' 10"        |
| Reach from centerline of swing pivot              | ft  | 13' 9"        |
| Transport height                                  | ft  | 9' 9"         |
| Bucket curl                                       | 0   | 178           |
| Transport overhang from<br>centerline of swing    | ft  | 5' 6"         |
| Backward reach from<br>centerline of swing        | ft  | 7"            |
| Hydraulic stabilizer spread<br>(up)               | ft  | 7' 3"         |
| Hydraulic stabilizer spread<br>(down)             | ft  | 7' 6"         |
| Bucket break-out force at 2500 PSI (closing)      | lbs | 3,747         |
| Bucket break-out force at 2500 PSI<br>(opening)   | lbs | 6,171         |
| Operation pressure                                | psi | 2,400 - 2,600 |
| Operation Flow                                    | gpm | 10 - 24       |
| Tractors PTO HP range                             | hp  | 80 - 100      |
| Aproximate weight                                 | lbs | 2,204         |
| Joystick                                          |     | Yes           |
|                                                   |     |               |