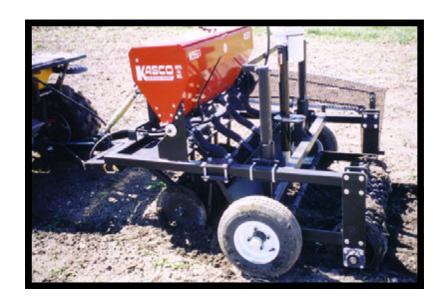

Kasco's PLOTTERS' CHOICE is the most versatile food plot planter on the market. A true DRILL for Row Crops... A SEEDER for Grasses...

Kasco's long history of producing quality agricultural implements shows in the **PLOTTERS' CHOICE** 

## Produce BIG BUCKS without Investing Big Bucks!

The Most Versatile Implement of its Kind on the Market, the PLOTTERS' CHOICE offers you more seeding options:

- Attach the Seed Drop Tubes to the Baffle Chute for use as a Broadcast Seeder when planting Grasses
- Attach the Seed Drop Tubes to the Opening Shoes for use as a No-Till Drill when planting Row Crops such as Corn

Switch Between Broadcast Seeding and Drilling in a Matter of Minutes.

Kasco's Unique Seed-Metering System allows the Main Seed Box to handle a wide variety of seed sizes.

All of the PLOTTERS' CHOICE Ground-Engaging Components are Rolling; There are no Shanks to Drag Trash.