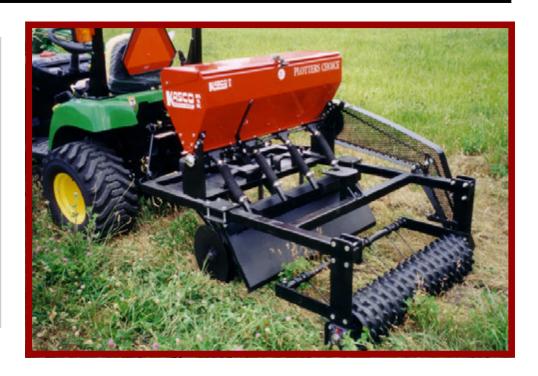

Kasco's PLOTTERS' CHOICE is the most versatile food plot planter on the market. A true DRILL for Row Crops... A SEEDER for Grasses...

Kasco's long history of producing quality agricultural implements shows in the **PLOTTERS' CHOICE** 

## Produce BIG BUCKS without Investing Big Bucks!

The Most Versatile Implement of its Kind on the Market, the PLOTTERS' CHOICE offers you more seeding options:

- Attach the Seed Drop Tubes to the Baffle Chute for use as a Broadcast Seeder when planting Grasses
- Attach the Seed Drop Tubes to the Opening Shoes for use as a No-Till Drill when planting Row Crops such as Corn

**Choice of 3-Point or ATV Pull-Type** 

170 West 600 North Shelbyville, Indiana 46176 (800) 458-9129 www.kascomfg.com